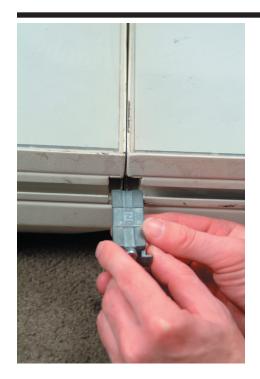

## DANCE FLOOR CONNECTING INSTRUCTIONS

1. Put two dance floors side by side. Take the Dance floor connector (Part# SCA-5) and loosen the allen wrench thumb screw, turn it sideways and start sliding between the two dance floors. If it is difficult to slide in, loosen the thumb screw a little more.